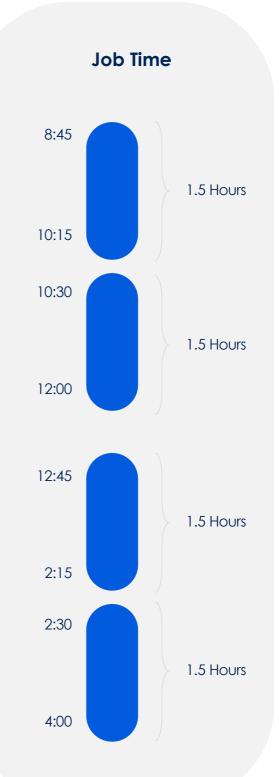

s



# Incentive Pay Plans for Cleaning Professionals

Commission and Job Ticket Hour create an incentive for cleaning professional to meet the scope of work as quickly as possible, saving time and creating the opportunity to clean more homes and generate more revenue per day.

Must calculate pay on each home and add up pay for pay period, ensuring that minimum wage and overtime rules are met – software helps make this manageable.

Must determine rates to pay in order to create an incentive to be productive while still controlling labor costs:

| Commission         | Job Ticket Hour              |  |  |
|--------------------|------------------------------|--|--|
| Percent of Revenue | Dollars per Allowed Job Hour |  |  |

#### How Much Should I Pay?



# Converting Clock Pay to Job Pay





# **Convert Target Hourly Rate**



# **Clock Hours**



#### **Job Hours**



# **Efficiency Factor**



#### **Revenue/Job Hour**



# **Commission Example**



# Job Ticket Hour Example

Target Pay = \$15/Clock Hour Efficiency Factor = 75% Pay Per Job Ticket Hour = Target Pay/Efficiency Factor



## Average Revenue/Job Hour



## **Allowed Hours**

|                       | <b>\$50/hr</b><br>Average Revenue/Job Hour |                  |                         |                        | Fficiency Factor       |                 |                                    |                            |
|-----------------------|--------------------------------------------|------------------|-------------------------|------------------------|------------------------|-----------------|-----------