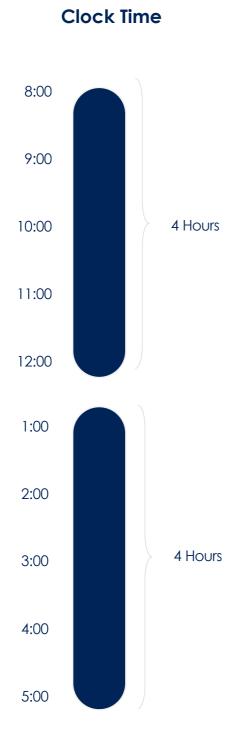

als



# Incentive Pay Plans for Cleaning Professionals

Commission and Job Ticket Hour create an incentive for cleaning professional to meet the scope of work as quickly as possible, saving time and creating the opportunity to clean more homes and generate more revenue per day.

Must calculate pay on each home and add up pay for pay period, ensuring that minimum wage and overtime rules are met – software helps make this manageable.

Must determine rates to pay in order to create an incentive to be productive while still controlling labor costs:

| Commission         | Job Ticket Hour              |  |  |
|--------------------|------------------------------|--|--|
| Percent of Revenue | Dollars per Allowed Job Hour |  |  |

#### How Much Should I Pay?



# Converting Clock Pay to Job Pay





# **Convert Target Hourly Rate**



# **Clock Hours**



#### **Job Hours**



# **Efficiency Factor**



#### **Revenue/Job Hour**



# **Commission Example**



# Job Ticket Hour Example

Target Pay = \$15/Clock Hour Efficiency Factor = 75% Pay Per Job Ticket Hour = Target Pay/Efficiency Factor



## Average Revenue/Job Hour



## **Allowed Hours**

|                       | <b>\$50/hr</b><br>Average Revenue/Job Hour |                  |                         |                        | Fficiency Factor       |                 |                                    |                            |
|-----------------------|--------------------------------------------|------------------|-------------------------|------------------------|------------------------|-----------------|---------