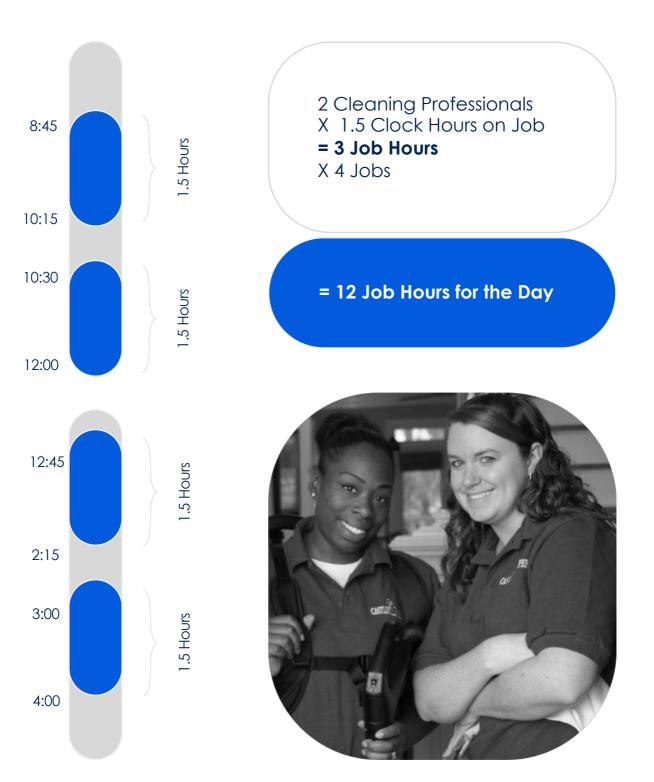

t Hour create an incentive for cleaning professional to meet the scope of work as quickly as possible, saving time and creating the opportunity to clean more homes and generate more revenue per day.

Must calculate pay on each home and add up pay for pay period, ensuring that minimum wage and overtime rules are met – software helps make this manageable.

Must determine rates to pay in order to create an incentive to be productive while still controlling labor costs:

| Commission         | Job Ticket Hour              |  |  |
|--------------------|------------------------------|--|--|
| Percent of Revenue | Dollars per Allowed Job Hour |  |  |

#### How Much Should I Pay?



# Converting Clock Pay to Job Pay





# **Convert Target Hourly Rate**



# **Clock Hours**



#### **Job Hours**



# **Efficiency Factor**



#### **Revenue/Job Hour**



# **Commission Example**



# Job Ticket Hour Example

Target Pay = \$15/Clock Hour Efficiency Factor = 75% Pay Per Job Ticket Hour = Target Pay/Efficiency Factor



## Average Revenue/Job Hour



## **Allowed Hours**

|                       | <b>\$50/hr</b><br>Average Revenue/Job Hour |                  |                         |                        | Fficiency Factor       |                 |                                    |                            |
|-----------------------|--------------------------------------------|------------------|-------------------------|------------------------|------------------------|-----------------|------------------------------------|----------------------------|
|