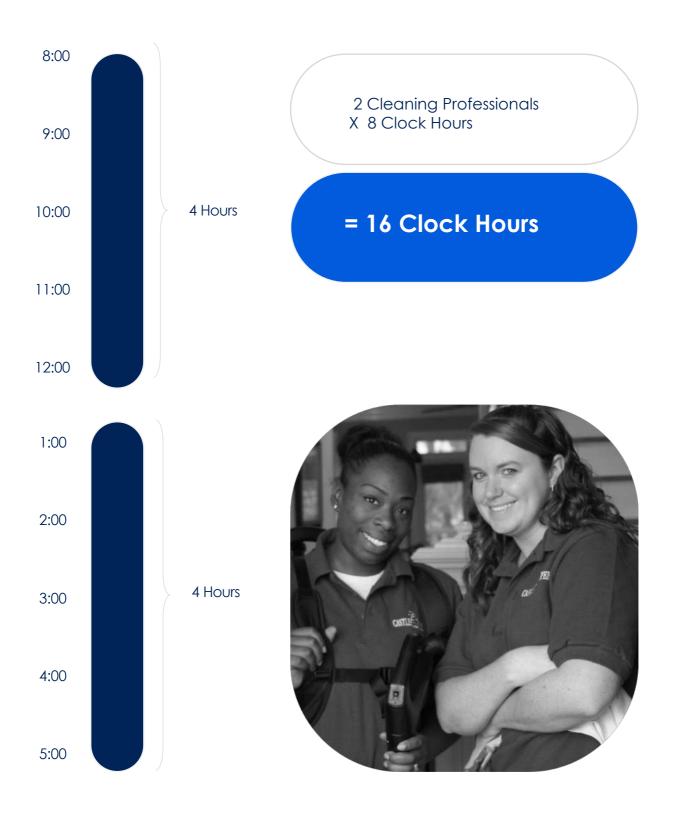

mmission and Job Ticket Hour create an incentive for cleaning professional to meet the scope of work as quickly as possible, saving time and creating the opportunity to clean more homes and generate more revenue per day.

Must calculate pay on each home and add up pay for pay period, ensuring that minimum wage and overtime rules are met – software helps make this manageable.

Must determine rates to pay in order to create an incentive to be productive while still controlling labor costs:

| Commission         | Job Ticket Hour              |  |  |
|--------------------|------------------------------|--|--|
| Percent of Revenue | Dollars per Allowed Job Hour |  |  |

#### How Much Should I Pay?



# Converting Clock Pay to Job Pay





# **Convert Target Hourly Rate**



# **Clock Hours**



#### **Job Hours**



# **Efficiency Factor**



#### **Revenue/Job Hour**



# **Commission Example**



# Job Ticket Hour Example

Target Pay = \$15/Clock Hour Efficiency Factor = 75% Pay Per Job Ticket Hour = Target Pay/Efficiency Factor



## Average Revenue/Job Hour



## **Allowed Hours**

|                       | <b>\$50/hr</b><br>Average Revenue/Job Hour |                  |                         |                        | Fficiency Factor       |                 |                                    |                            |
|-----------------------|--------------------------------------------|------------------|-------------------------|------------------------|------------------------|-----------------|------------------------------------|----------------------------|
|