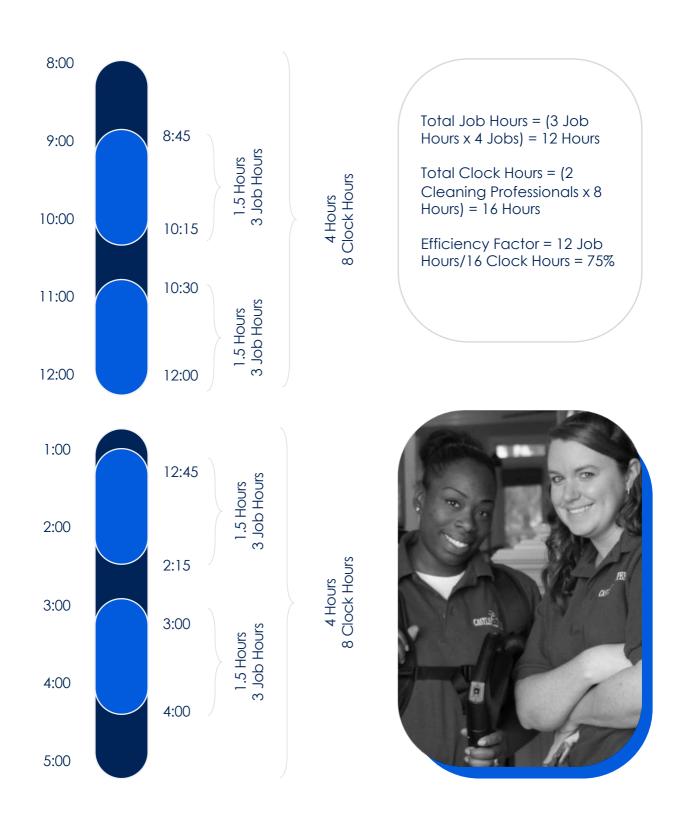

for cleaning professional to meet the scope of work as quickly as possible, saving time and creating the opportunity to clean more homes and generate more revenue per day.

Must calculate pay on each home and add up pay for pay period, ensuring that minimum wage and overtime rules are met – software helps make this manageable.

Must determine rates to pay in order to create an incentive to be productive while still controlling labor costs:

| Commission         | Job Ticket Hour              |  |  |
|--------------------|------------------------------|--|--|
| Percent of Revenue | Dollars per Allowed Job Hour |  |  |

#### How Much Should I Pay?



# Converting Clock Pay to Job Pay





# **Convert Target Hourly Rate**



# **Clock Hours**



#### **Job Hours**



# **Efficiency Factor**



#### **Revenue/Job Hour**



# **Commission Example**



# Job Ticket Hour Example

Target Pay = \$15/Clock Hour Efficiency Factor = 75% Pay Per Job Ticket Hour = Target Pay/Efficiency Factor



## Average Revenue/Job Hour



## **Allowed Hours**

|                       | <b>\$50/hr</b><br>Average Revenue/Job Hour |                  |                         |                        | Fficiency Factor       |                 |                                    |                            |
|-----------------------|--------------------------------------------|------------------|-------------------------|------------------------|------------------------|-----------------|------------------------------------|----------------------------|
|                       |