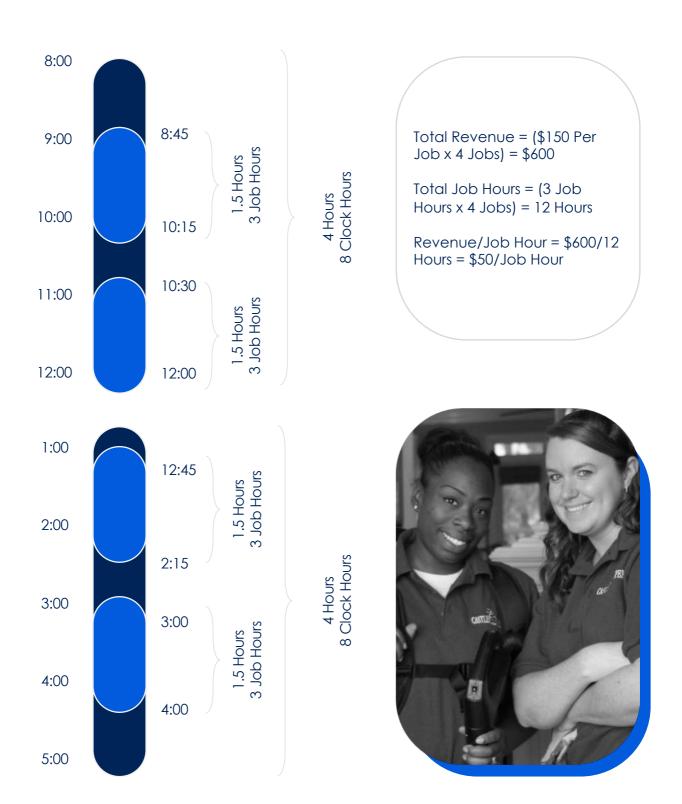

meet the scope of work as quickly as possible, saving time and creating the opportunity to clean more homes and generate more revenue per day.

Must calculate pay on each home and add up pay for pay period, ensuring that minimum wage and overtime rules are met – software helps make this manageable.

Must determine rates to pay in order to create an incentive to be productive while still controlling labor costs:

| Commission         | Job Ticket Hour              |  |  |
|--------------------|------------------------------|--|--|
| Percent of Revenue | Dollars per Allowed Job Hour |  |  |

#### How Much Should I Pay?



# Converting Clock Pay to Job Pay





# **Convert Target Hourly Rate**



# **Clock Hours**



#### **Job Hours**



# **Efficiency Factor**



#### **Revenue/Job Hour**



# **Commission Example**



# Job Ticket Hour Example

Target Pay = \$15/Clock Hour Efficiency Factor = 75% Pay Per Job Ticket Hour = Target Pay/Efficiency Factor



## Average Revenue/Job Hour



## **Allowed Hours**

|                       | <b>\$50/hr</b><br>Average Revenue/Job Hour |                  |                         |                        | Fficiency Factor       |                 |                                    |                            |
|-----------------------|--------------------------------------------|------------------|-------------------------|------------------------|------------------------|-----------------|------------------------------------|----------------------------|
|                       |                                            |